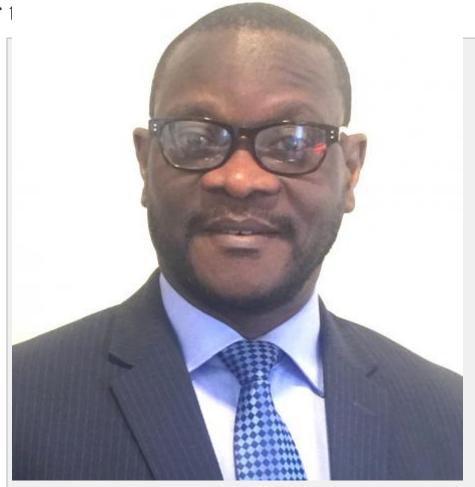

Ambassador George S.W. Patten, Sr.

For his part, Liberia's Ambassador-designate to the United States, Ambassador George S.W. Patten Sr, promised to promote and push Liberia's Foreign Policy to the highest level while performing his duties and responsibilities to the best of his ability. Ambassador Patten thanked President Weah for the opportunity and the confidence reposed in his ability to serve Liberia at that ambassadorial level.